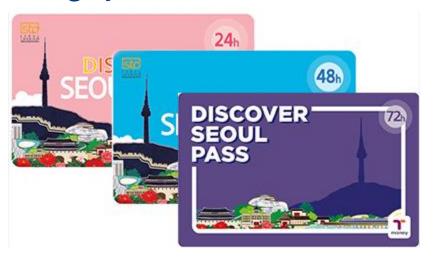

Design your own Seoul: Seoul Discovery Pass (August 10)

You can use 24h PASS.

Design your own plan to Discover Seoul!

- Free Entrance (more then 55 places)
- Free Transportation

https://www.discoverseoulpass.com/app/main