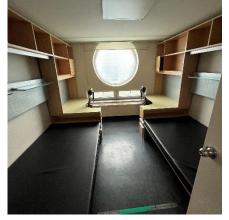

### Housing

**Residence Hall** 

- 2 Students per 1 Room
- Laundry room
- Fitness room
- Convenience store