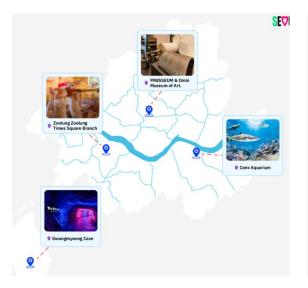

Design your own Seoul: Seoul Discovery Pass (August 10)

You can use 24h PASS.

Design your own plan to Discover Seoul!

- Free Entrance (more then 55 places)
- Free Transportation

https://www.discoverseoulpass.com/app/main