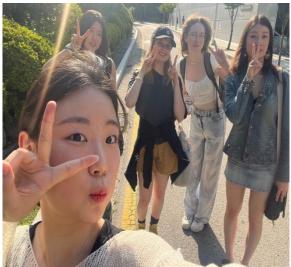

#### PA (Peer Advocate)

Supporters for international students this summer!

#### 1 PA for 3 Students

- Help you to adjust at UOS
- Give tips for campus life
- And, more...

#### PA (Peer Advocate)

Welcome & Farewell Sessions