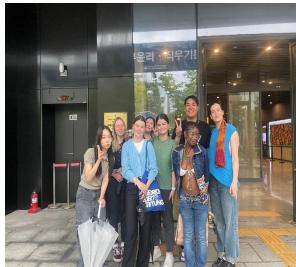

#### PA (Peer Advocate)

Supporters for international students this summer!

#### 1 PA for 3 Students

- Help you to adjust at UOS
- Give tips for campus life
- And, more...

#### PA (Peer Advocate)

Welcome & Farewell Sessions