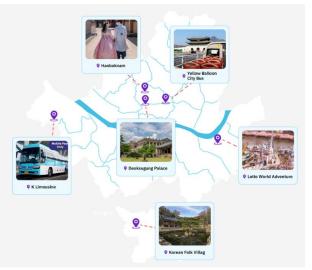

Design your own Seoul: Seoul Discovery Pass (August 10)

You can use 24h PASS.

Design your own plan to Discover Seoul!

- Free Entrance (more then 55 places)
- Free Transportation

https://www.discoverseoulpass.com/app/main