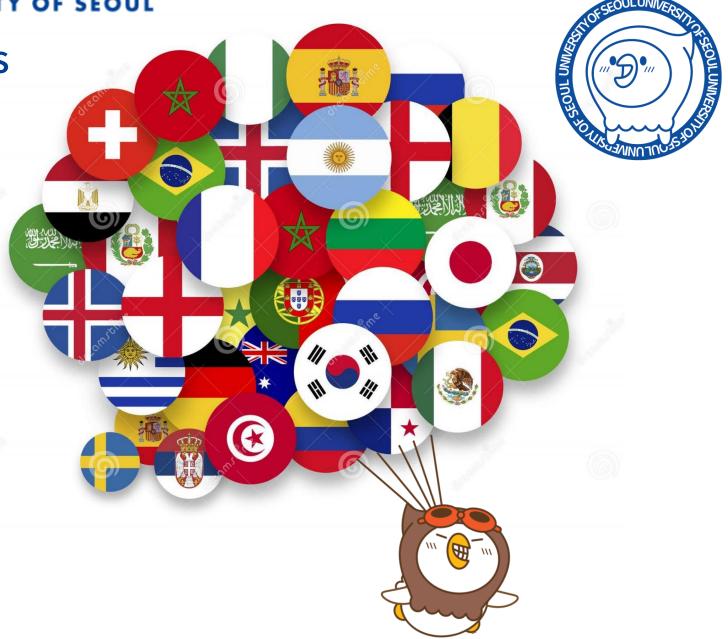

#### UNIVERSITY OF SEOUL

# Seoul International Summer School II





# WELCOME TO UOS!



**Partnerships** 

**77**Countries

616 Universities





#### UNIVERSITY OF SEOUL

Program Dates: August 4th (SUN) - August 17th (SAT), 2024

\* Program Orientation (Zoom): August 1st, 2024

| Time            | SUN                 | MON                            | TUE                            | WED                            | THU                            | FRI                            | SAT                                 |
|-----------------|---------------------|--------------------------------|--------------------------------|--------------------------------|--------------------------------|--------------------------------|-------------------------------------|
|                 | 04-Aug              | 05-Aug                         | 06-Aug                         | 07-Aug                         | 08-Aug