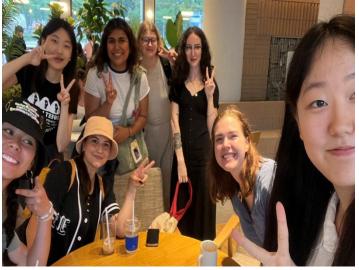

#### PA (Peer Advocate)

Supporters for international students this summer!

#### 1 PA for 3 Students

- Help you to adjust at UOS
- Give tips for campus life
- And, more...

#### PA (Peer Advocate)

Welcome & Farewell Sessions